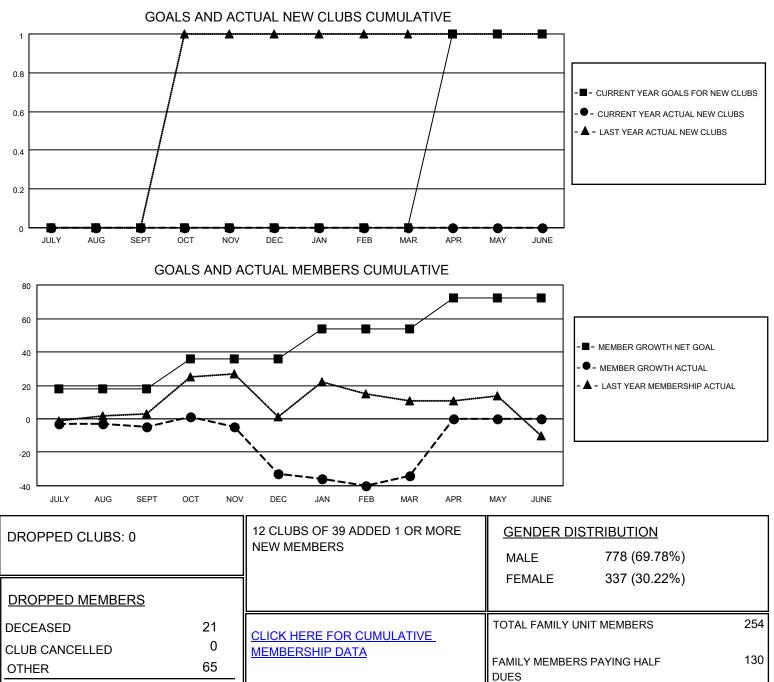

## LOCATION MICHIGAN

District 11 D1

Results as of: 3/31/2021

| Clubs                 |               |           |               | Members               |                          |                         |                                                    |
|-----------------------|---------------|-----------|---------------|-----------------------|--------------------------|-------------------------|----------------------------------------------------|
| RESULTS FOR 2020-2021 |               |           |               | RESULTS FOR 2020-2021 |                          |                         |                                                    |
| QUARTER               | NEW CLUB GOAL | NEW CLUBS | DROPPED CLUBS | QUARTER ME            | EMBER GROWTH NET<br>GOAL | MEMBER GROWTH<br>ACTUAL | DROPPED<br>MEMBERS ACTUAL<br>(including transfers) |
| JULY/AUG/SEPT         | 0             | 0         | 0             | JULY/AUG/SEPT         | 18                       | 17                      | 20                                                 |
| OCT/NOV/DEC           | 0             | 0         | 0             | OCT/NOV/DEC           | 18                       | 25                      | 50                                                 |
| JAN/FEB/MAR           | 0             | 0         | 0             | JAN/FEB/MAR           | 18                       | 17                      | 16                                                 |
| APR/MAY/JUNE          | 1             | 0         | 0             | APR/MAY/JUNE          | 18                       | 0                       | 0                                                  |